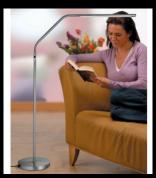

## Slimline LED Floor Lamp

D35117

Light up large work areas, like your home office, craft room or a living room couch. This stunning brushed chrome lamp gives you plenty of bright daylight™ light for comfortable crafting and reading. With the 2 unique flex points, you can swiftly direct the light exactly where you need it. The slim head design gives you perfect lighting conditions, with optimal shadow free lighting. This lamp comes with bright daylight LED's which are energy saving and reduces eye strain and gives you true colour matching.

#### Overview

- Flexible floor lamp for all types of crafts and reading
- Light up large work areas, like a home office, craft room or a living room couch
- Bright daylight LED's
- Stylish brushed chrome finish, for modern interiors
- Lamp brightness 1630 Lux at 30cm
- See comfortably with daylight™ light, ideal for true colour matching and reducing eye strain
- Two unique flexible joints to easily adjust height and light angle
- Height adjustable from 100-130cm/40"-50" and 90cm/35" long reach