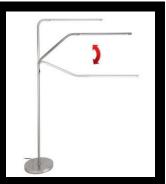

## Slimline LED Floor Lamp

D35117

Light up large work areas, like your home office, craft room or a living room couch. This stunning brushed chrome lamp gives you plenty of bright daylight™ light for comfortable crafting and reading. With the 2 unique flex points, you can swiftly direct the light exactly where you need it. The slim head design gives you perfect lighting conditions, with optimal shadow free lighting. This lamp comes with bright daylight LED's which are energy saving and reduces eye strain and gives you true colour matching.

#### Overview

- Flexible floor lamp for all types of crafts and reading
- Light up large work areas, like a home office, craft room or a living room couch
- Bright daylight LED's
- Stylish brushed chrome finish, for modern interiors
- Lamp brightness 1630 Lux at 30cm
- See comfortably with daylight™ light, ideal for true colour matching and reducing eye strain
- Two unique flexible joints to easily adjust height and light angle
- Height adjustable from 100-130cm/40"-50" and 90cm/35" long reach