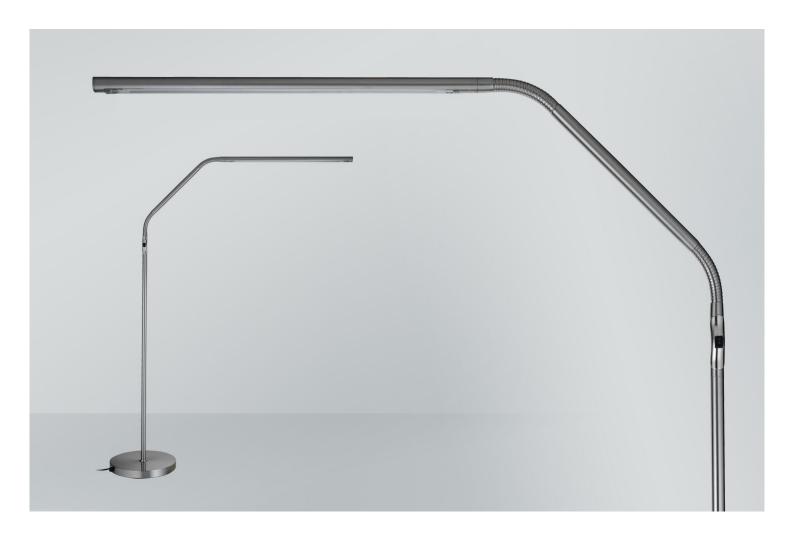

## Slimline LED Floor Lamp

D35117

Light up large work areas, like your home office, craft room or a living room couch. This stunning brushed chrome lamp gives you plenty of bright daylight™ light for comfortable crafting and reading. With the 2 unique flex points, you can swiftly direct the light exactly where you need it. The slim head design gives you perfect lighting conditions, with optimal shadow free lighting. This lamp comes with bright daylight LED's which are energy saving and reduces eye strain and gives you true colour matching.

# Slimline LED Floor Lamp

D35117

#### Overview

- Flexible floor lamp for all types of crafts and reading
- Light up large work areas, like a home office, craft room or a living room couch
- Bright daylight LED's
- Stylish brushed chrome finish, for modern interiors
- Lamp brightness 1630 Lux at 30cm
- See comfortably with daylight™ light, ideal for true colour matching and reducing eye strain
- Two unique flexible joints to easily adjust height and light angle
- Height adjustable from 100-130cm/40"-50" and 90cm/35" long reach