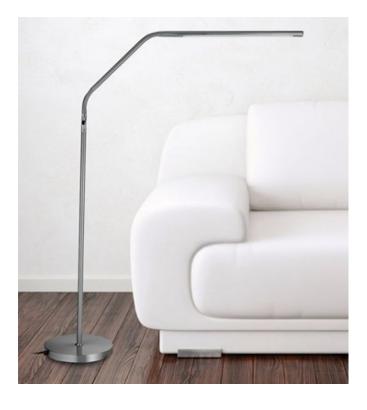

## Slimline LED Floor Lamp

D35117

Light up large work areas, like your home office, craft room or a living room couch. This stunning brushed chrome lamp gives you plenty of bright daylight™ light for comfortable crafting and reading. With the 2 unique flex points, you can swiftly direct the light exactly where you need it. The slim head design gives you perfect lighting conditions, with optimal shadow free lighting. This lamp comes with bright daylight LED's which are energy saving and reduces eye strain and gives you true colour matching.

#### Overview

- Flexible floor lamp for all types of crafts and reading
- Light up large work areas, like a home office, craft room or a living room couch
- Bright daylight LED's
- Stylish brushed chrome finish, for modern interiors
- Lamp brightness 1630 Lux at 30cm
- See comfortably with daylight™ light, ideal for true colour matching and reducing eye strain
- Two unique flexible joints to easily adjust height and light angle
- Height adjustable from 100-130cm/40"-50" and 90cm/35" long reach