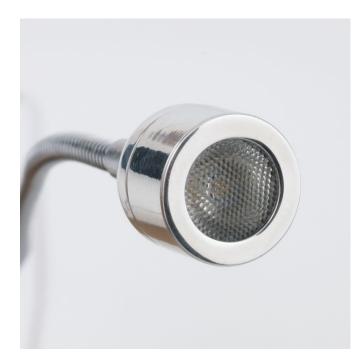

# Sewing Machine Lamp

DN1180

This small lamp is ideal for using on your sewing machine, you can direct the light exactly where you need it most. It is easily mounted on the side of your sewing machine with Self-Adhesive stickers and has a removable mount. The Daylight LED's provide high contrast and accurate colour matching, making it easier and less tiring to work and see detail clearly. LED's never need replacing and use very little energy. The light is powered by AC adapter.

#### Overview

- Ultra bright focused LED light
- Long 18cm (7") Flexible Arm
- 2 Self-adhesive mounts fits most sewing machines
- Lamp clicks in and out of mount
- Supplied with 2 mounts allowing you to use in multiple locations
- Non Magnetic
- Powered by AC Adapter
- 3 cable clips