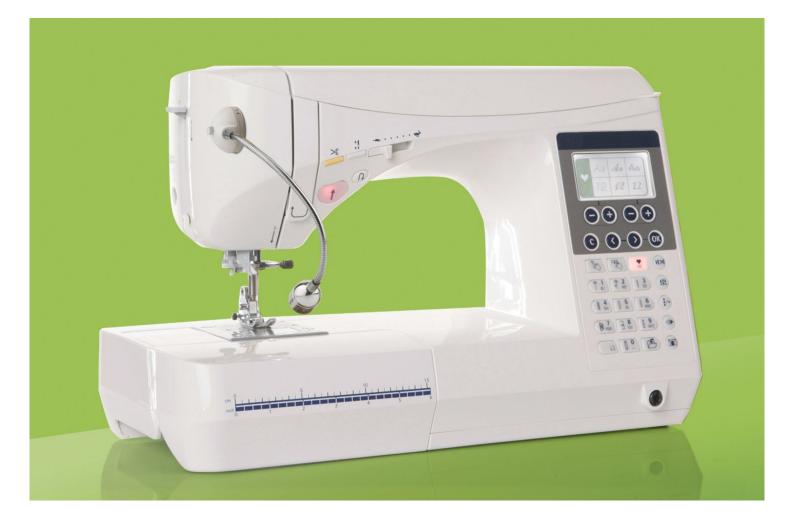

# Sewing Machine Lamp

DN1180

This small lamp is ideal for using on your sewing machine, you can direct the light exactly where you need it most. It is easily mounted on the side of your sewing machine with Self-Adhesive stickers and has a removable mount. The Daylight LED's provide high contrast and accurate colour matching, making it easier and less tiring to work and see detail clearly. LED's never need replacing and use very little energy. The light is powered by AC adapter.

## Sewing Machine Lamp

DN1180

#### Overview

- Ultra bright focused LED light
- Long 18cm (7") Flexible Arm
- 2 Self-adhesive mounts fits most sewing machines
- Lamp clicks in and out of mount
- Supplied with 2 mounts allowing you to use in multiple locations
- Non Magnetic
- Powered by AC Adapter
- 3 cable clips