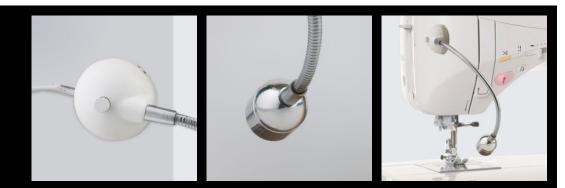

# Sewing Machine Lamp

DN1180

This small lamp is ideal for using on your sewing machine, you can direct the light exactly where you need it most. It is easily mounted on the side of your sewing machine with Self-Adhesive stickers and has a removable mount. The Daylight LED's provide high contrast and accurate colour matching, making it easier and less tiring to work and see detail clearly. LED's never need replacing and use very little energy. The light is powered by AC adapter.

#### Overview

- Ultra bright focused LED light
- Long 18cm (7") Flexible Arm
- 2 Self-adhesive mounts fits most sewing machines
- Lamp clicks in and out of mount
- Supplied with 2 mounts allowing you to use in multiple locations
- Non Magnetic
- Powered by AC Adapter
- 3 cable clips